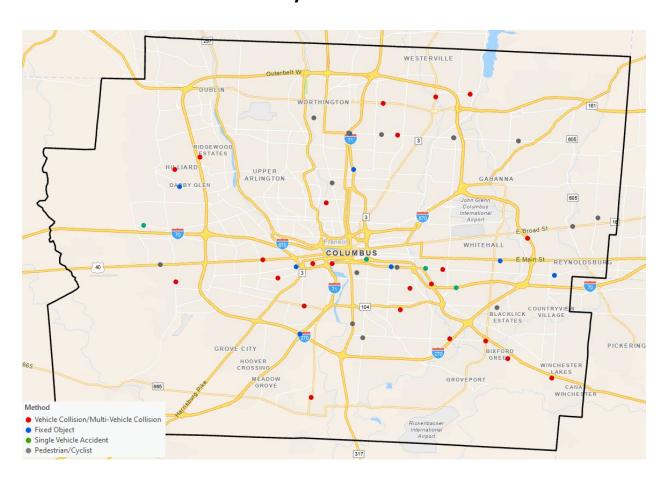

# 2024 Accidental Motor Vehicle Accident Deaths in Franklin County by Methods

#### Number of Accidental Deaths from Motor Vehicle Accident by Method:

|                         | Q2 2024 | Cumulative Total |
|-------------------------|---------|------------------|
| Vehicle Collision       | 12      | 20               |
| Multi-Vehicle Collision | 3       | 4                |
| Single Vehicle Accident | 4       | 4                |
| Fixed Object            | 3       | 9                |
| Cyclist                 | 2       | 3                |
| Pedestrian              | 6       | 12               |