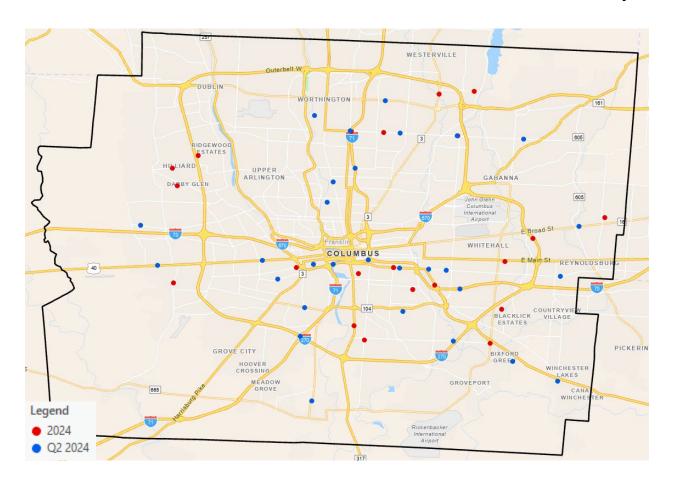

#### **Dr. Nathaniel Overmire**

2090 Frank Road Columbus, Ohio, 43223 (614) 525-5290 Fax (614) 525-6002

October 1st, 2024

Time Period: 2<sup>nd</sup> Quarter of 2024

#### **Number of Accidental Deaths from Motor Vehicle Accident by Injury Location:**

|                  | Q2 2024 | Cumulative Total |
|------------------|---------|------------------|
| Franklin County  | 30      | 52               |
| Out of County    | 26      | 44               |
| Location Unknown | 7       | 8                |

### 2024 Accidental Motor Vehicle Accident Deaths in Franklin County





#### **Dr. Nathaniel Overmire**

2090 Frank Road Columbus, Ohio, 43223 (614) 525-5290 Fax (614) 525-6002

#### Number of Accidental Deaths from Motor Vehicle Accident by Gender:

|        | Q2 2024 | Cumulative Total |
|--------|---------|------------------|
| Male   | 22      | 38               |
| Female | 8       | 14               |

#### Number of Accidental Deaths from Motor Vehicle Accident by Race and Ethnicity:

|                               | Q2 2024 | Cumulative Total |
|-------------------------------|---------|------------------|
| Non-Hispanic White            | 17      | 31               |
| Non-Hispanic African American | 13      | 20               |
| Hispanic                      | 0       | 1                |
| Other                         | 0       | 0