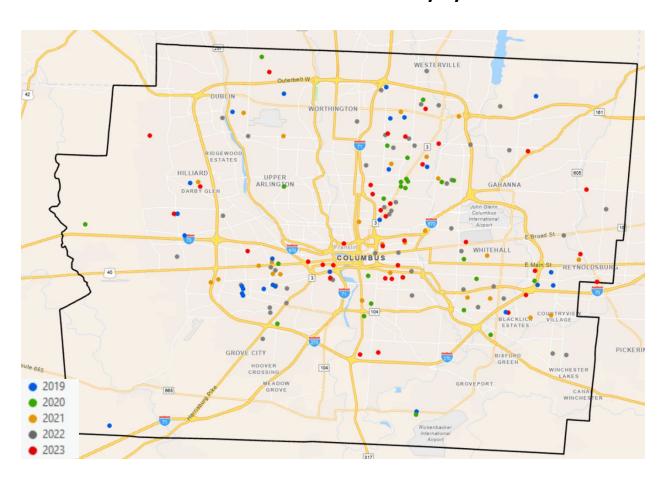

## **Infant Deaths in Franklin County by Years**

### **Number of Infant Deaths by Injury Location:**

|                  | 2019 | 2020 | 2021 | 2022 | 2023 |
|------------------|------|------|------|------|------|
| Franklin County  | 26   | 25   | 27   | 44   | 33   |
| Out of County    | 9    | 7    | 9    | 9    | 10   |
| Location Unknown | 1    | 0    | 1    | 6    | 2    |