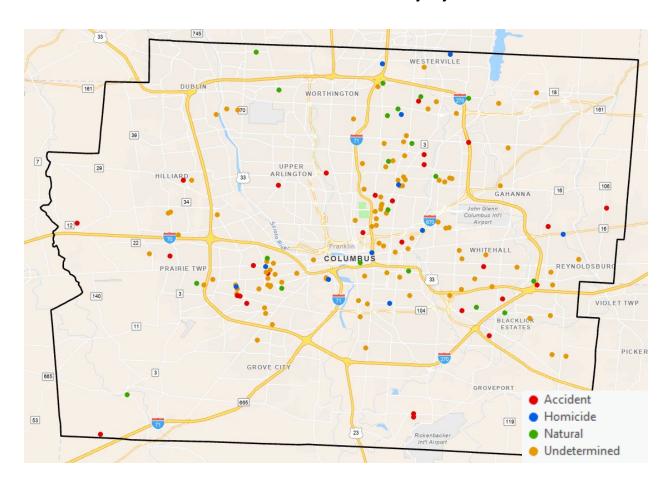

## **Infant Deaths in Franklin County by Manners**

#### **Number of Infant Deaths by Manner:**

|                          | 2019 | 2020 | 2021 | 2022  | 2023 |
|--------------------------|------|------|------|-------|------|
| Accident                 | 6    | 5    | 4    | 7     | 8    |
| Homicide                 | 2    | 1    | 1    | 4     | 4    |
| Natural                  | 5    | 3    | 2    | 5     | 3    |
| Undetermined             | 13   | 16   | 20   | 28    | 18   |
| Total                    | 26   | 25   | 27   | 44    | 33   |
| Fetal Demise             | 1    | 0    | 3    | 4     | 3    |
| Age-Specific Death Rates | 72.6 | 71.0 | 78.3 | 127.9 | 96.0 |