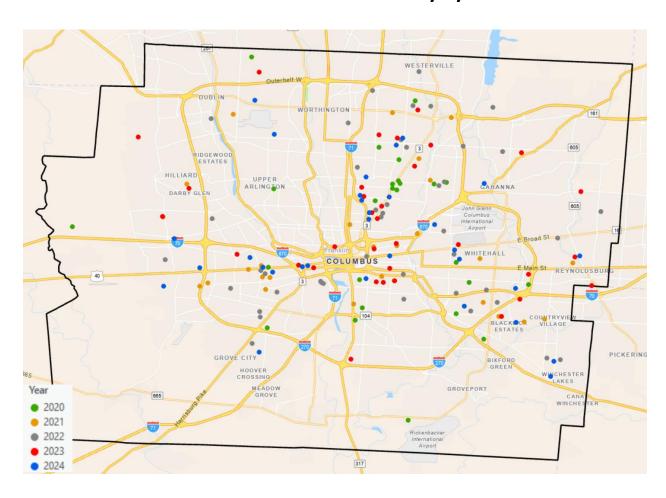

## **Infant Deaths in Franklin County by Years**

### **Number of Infant Deaths by Injury Location:**

|                  | 2020 | 2021 | 2022 | 2023 | 2024 |
|------------------|------|------|------|------|------|
| Franklin County  | 25   | 27   | 44   | 33   | 31   |
| Out of County    | 7    | 9    | 9    | 10   | 7    |
| Location Unknown | 0    | 1    | 6    | 2    | 2    |