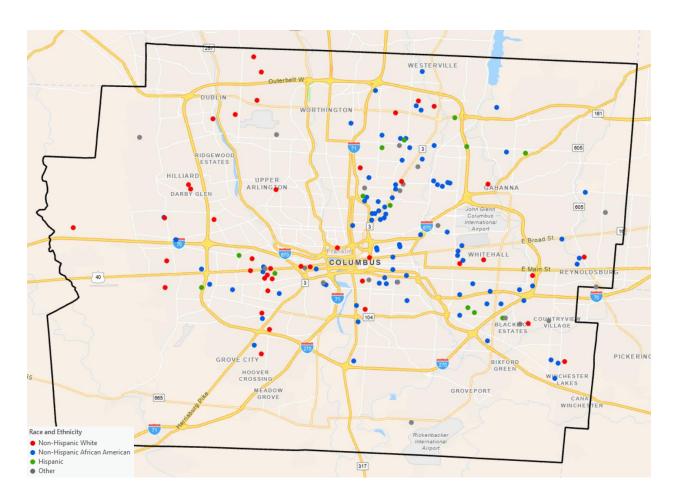

## Infant Deaths in Franklin County by Race and Ethnicity

#### Number of Infant Deaths by Race and Ethnicity:

|                               | 2020 | 2021 | 2022 | 2023 | 2024 |
|-------------------------------|------|------|------|------|------|
| Non-Hispanic White            | 10   | 10   | 9    | 5    | 7    |
| Non-Hispanic African American | 11   | 13   | 29   | 20   | 14   |
| Hispanic                      | 1    | 3    | 4    | 2    | 3    |
| Other                         | 3    | 1    | 2    | 6    | 6    |